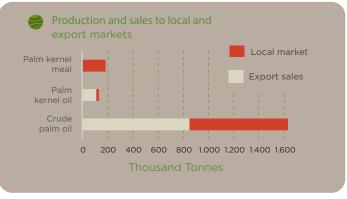

## EXPORT ACTIVITY OF THE

## **PALM OIL SECTOR IN 2018**





1. Unroasted **coffee** USD 2,275 Million

2. Export flowers USD 1.471 Million

3. Fresh or dried bananas USD 866 Million

4. Palm oil and its fractions USD 509 Million 5. Other cane or beet sugars USD 205 Million

Other products USD 1,976 Million

Agricultural Total USD 7.302 Millions





C.I. BIOCOSTA S.A. **32%** 

CARGILL DE COLOMBIA LTDA. 9%

C.I. ACEPALMA S. A. **27%**C.I. TOP S.A. **16%**OTHERS **13%** 

companies

\* World Trade Organization (WTO) Source: Oil Palm Tax Funds/ Source: DANE-DIAN- Import Bribes Does not include palm products incorporated in another type of goods.

Main export