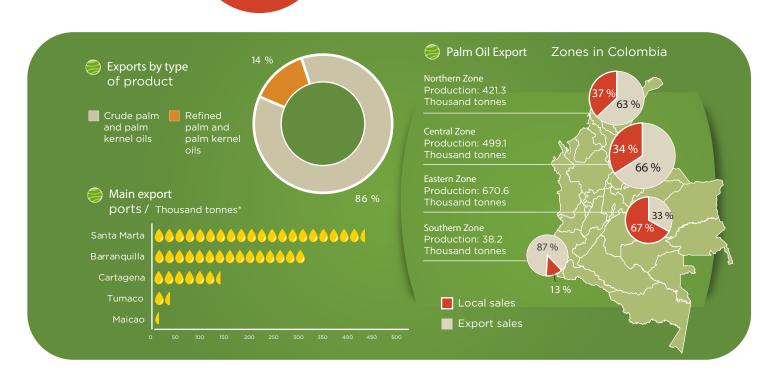

## EXPORT ACTIVITY OF THE

## **PALM OIL SECTOR IN 2018**





1. Unroasted **coffee** USD 2,275 Million

2. Export flowers USD 1.471 Million

3. Fresh or dried bananas USD 866 Million

4. Palm oil and its fractions USD 509 Million 5. Other cane or beet sugars USD 205 Million

Other products USD 1,976 Million

Agricultural Total USD 7.302 Millions





C.I. BIOCOSTA S.A. **32%** 

CARGILL DE COLOMBIA LTDA. 9%

C.I. ACEPALMA S. A. **27%**C.I. TOP S.A. **16%**OTHERS **13%** 

companies

\* World Trade Organization (WTO) Source: Oil Palm Tax Funds/ Source: DANE-DIAN- Import Bribes Does not include palm products incorporated in another type of goods.

Main export