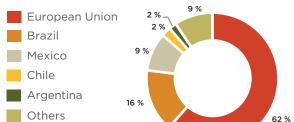

## EXPORT ACTIVITY OF THE

## **PALM OIL SECTOR IN 2018**





1. Unroasted **coffee** USD 2,275 Million

2. Export flowers USD 1.471 Million

3. Fresh or dried bananas USD 866 Million

4. Palm oil and its fractions USD 509 Million 5. Other cane or beet sugars USD 205 Million

Other products USD 1,976 Million

Agricultural Total USD 7.302 Millions





C.I. BIOCOSTA S.A. **32%** 

CARGILL DE COLOMBIA LTDA. 9%

C.I. ACEPALMA S. A. **27%**C.I. TOP S.A. **16%**OTHERS **13%** 

companies

\* World Trade Organization (WTO) Source: Oil Palm Tax Funds/ Source: DANE-DIAN- Import Bribes Does not include palm products incorporated in another type of goods.

Main export